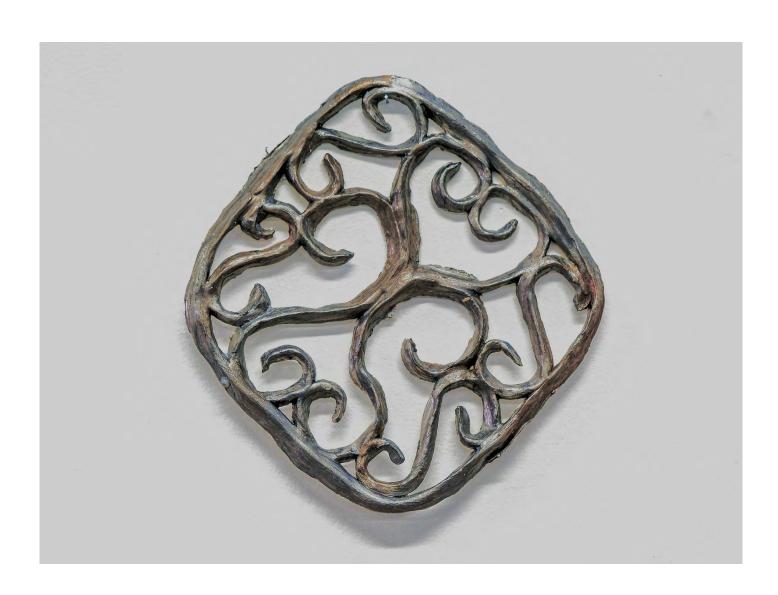

Dire (2024) by Abbey Murdoch Acrylic on canvas 30cm x 40cm \$450

Mourning Dwellings (2024) by Abbey Murdoch Wood, Frames, Clay, Keys, Paper, Wire 75cm x 25cm \$650

Mourning Dwellings (detail)

Mourning Dwellings (detail)