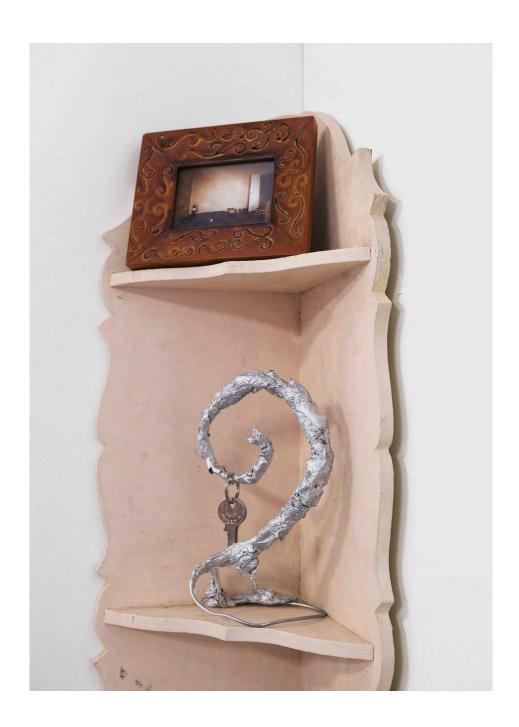

Dire (2024) by Abbey Murdoch Acrylic on canvas 30cm x 40cm \$450

Mourning Dwellings (2024) by Abbey Murdoch Wood, Frames, Clay, Keys, Paper, Wire 75cm x 25cm \$650

Mourning Dwellings (detail)

Mourning Dwellings (detail)