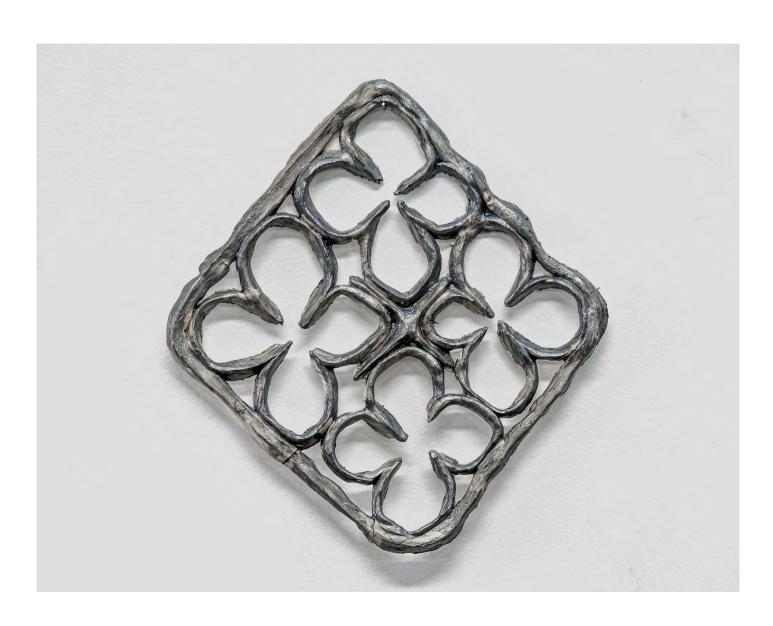

Guarded (2024) by Abbey Murdoch Clay, Acrylic Paint, Glaze 19cm x 19cm \$250

Unoccupied (2024) by Abbey Murdoch Clay, Acrylic Paint, Glaze 19cm x 19cm \$250

Vacant (2024) by Abbey Murdoch Clay, Acrylic Paint, Glaze 19cm x 19cm \$250