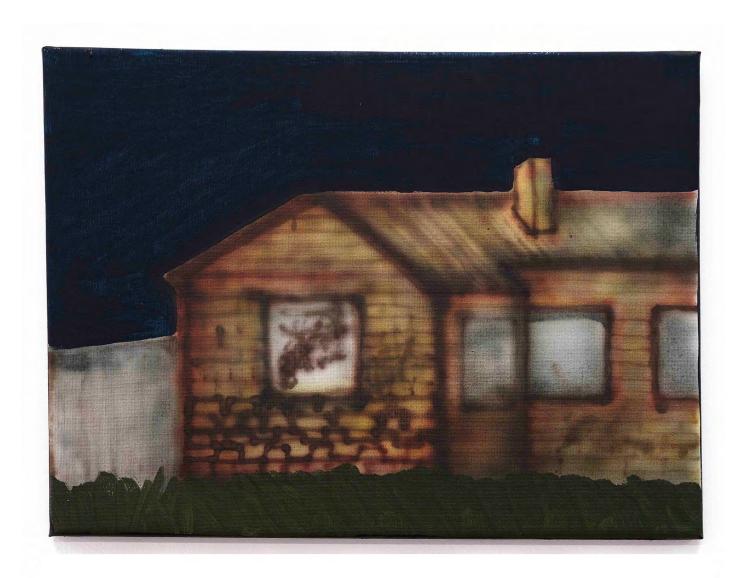

Dire (2024) by Abbey Murdoch Acrylic on canvas 30cm x 40cm \$450

Mourning Dwellings (2024) by Abbey Murdoch Wood, Frames, Clay, Keys, Paper, Wire 75cm x 25cm \$650

Mourning Dwellings (detail)

Mourning Dwellings (detail)