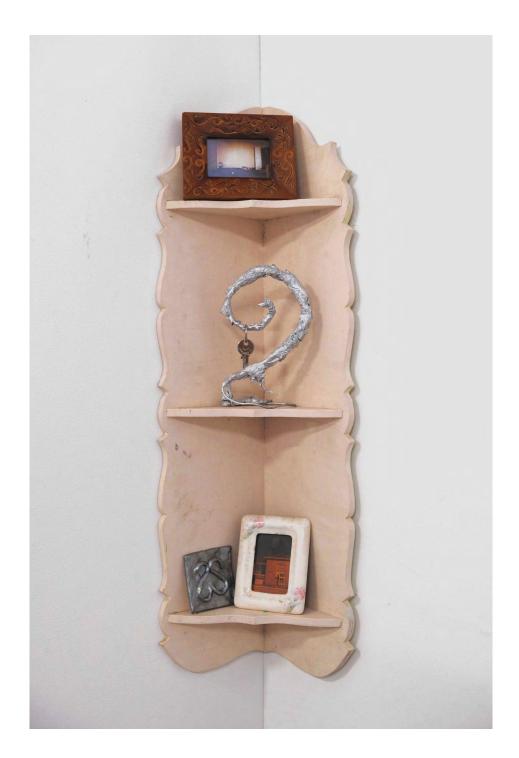

Dire (2024) by Abbey Murdoch Acrylic on canvas 30cm x 40cm \$450

Mourning Dwellings (2024) by Abbey Murdoch Wood, Frames, Clay, Keys, Paper, Wire 75cm x 25cm \$650

Mourning Dwellings (detail)

Mourning Dwellings (detail)