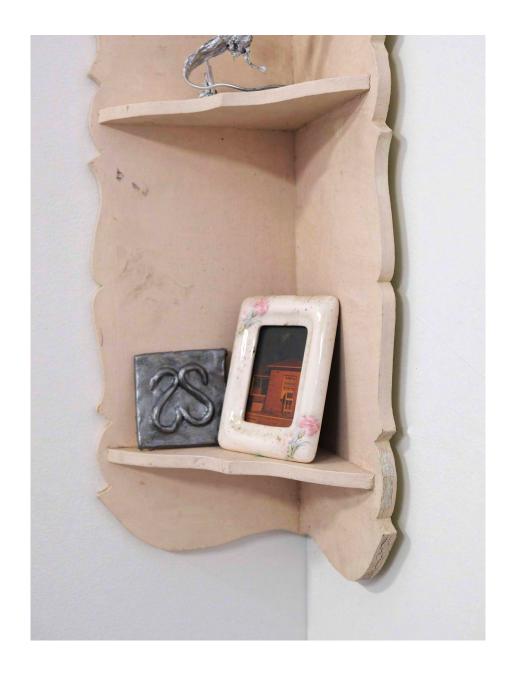

Dire (2024) by Abbey Murdoch Acrylic on canvas 30cm x 40cm \$450

Mourning Dwellings (2024) by Abbey Murdoch Wood, Frames, Clay, Keys, Paper, Wire 75cm x 25cm \$650

Mourning Dwellings (detail)

Mourning Dwellings (detail)