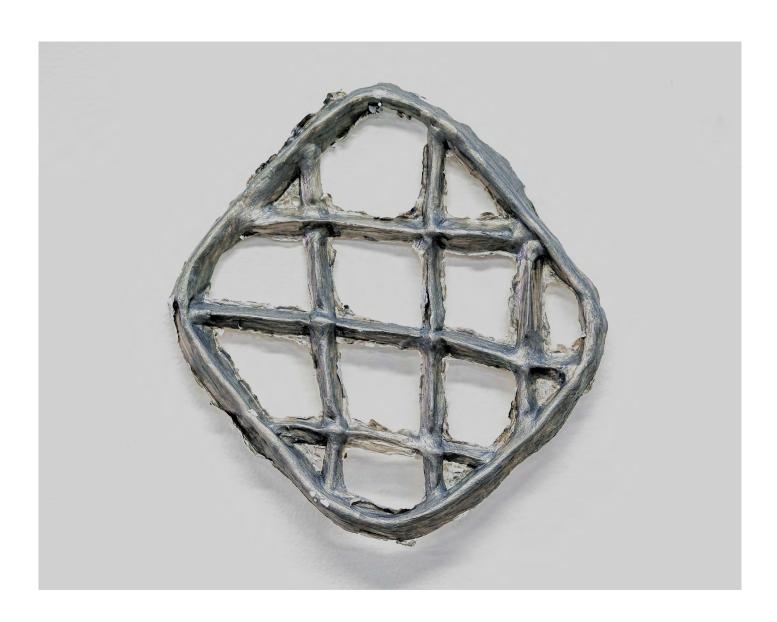

Guarded (2024) by Abbey Murdoch Clay, Acrylic Paint, Glaze 19cm x 19cm \$250

Unoccupied (2024) by Abbey Murdoch Clay, Acrylic Paint, Glaze 19cm x 19cm \$250

Vacant (2024) by Abbey Murdoch Clay, Acrylic Paint, Glaze 19cm x 19cm \$250